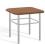

T +1 877 395 2623 F +1 877 395 6270 E sales@stancehealthcare.com **stancehealthcare.com** 

|               | <b>SFAC-181817</b><br>18 x 18 Square Table | QUTFR2017<br>Round Table | QUTF181817<br>Square Table | SA900B Accent Chair Dolly Standard (stacks 10) | SA901B<br>Accent Chair Dolly<br>Mid (stacks 6) | SA902B<br>Accent Chair Dolly<br>Bariatric (stacks 6) |
|---------------|--------------------------------------------|--------------------------|----------------------------|------------------------------------------------|------------------------------------------------|------------------------------------------------------|
| Width         | 18                                         | 20                       | 18                         | 20.75                                          | 24.75                                          | 30.75                                                |
| Depth         | 18                                         | 20                       | 18                         | 30                                             | 30                                             | 30                                                   |
| Height        | 17                                         | 17                       | 17                         | 40.5                                           | 40.5                                           | 40.5                                                 |
| Seat Height   | -                                          | _                        | -                          | <del>-</del>                                   | -                                              | -                                                    |
| Seat Width    | =                                          | =                        | =                          | =                                              | =                                              | =                                                    |
| Arm Height    | =                                          | _                        | =                          | =                                              | -                                              | _                                                    |
| COM Yard Back | <del>-</del>                               | _                        | =                          | <del>-</del>                                   | =                                              | _                                                    |
| COM Yard Seat | =                                          | _                        | =                          | =                                              | -                                              | _                                                    |
| Ship Weight   | 15 lbs                                     | 14 lbs                   | 13 lbs                     | -                                              | -                                              | -                                                    |