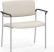

- · Fully-welded frame is constructed of 14-gauge, 7/8" tubular powder coated steel
- Contoured seat and back panels are constructed of laminated, high density hardwood veneers using an RF process and a UF resin with low off-gas emissions
- $\cdot$  Foam contains environmentally-friendly bio-based materials, and is California TB117-2013 compliant
- $\cdot\,$  Molded chair arms are constructed of 33% glass filled nylon
- Chair feet are plastic injection molded glides in a clear material to minimize floor marking

## FEATURES -

- Fully welded design ensures long-term structural integrity
- · Clear glides are non-marring to protect floors
- Curved back and waterfall seat provide enhanced comfort
- $\cdot\,$  Double-stitch method increases durability of seams
- · Upholstered or wood back
- · Back mounting brackets are concealed