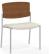

## FEATURES -

- Fully welded design ensures long-term structural integrity
- · Clear glides are non-marring to protect floors
- Curved back and waterfall seat provide enhanced comfort
- $\cdot\,$  Double-stitch method increases durability of seams
- · Upholstered or wood back
- · Back mounting brackets are concealed