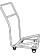

## OPTIONS -

- · Custom finishes
- · Contrasting fabrics
- · Ganging clip
- · Wall-saver frame design
- · Chair Dolly (stacks 10 chairs high)
- · Moisture barrier

|                | SA500<br>18" Stacking Chair, armless | SA500-WB<br>18" Stacking Chair, armless | SA510<br>18" Stacking Chair, arms | SA510-WB<br>18" Stacking Chair, arms | SA550<br>22" Stacking Chair, armless | SA550-WB<br>22" Stacking Chair, armless |
|----------------|--------------------------------------|-----------------------------------------|-----------------------------------|--------------------------------------|--------------------------------------|-----------------------------------------|
| Width          | 20                                   | 20                                      | 23.5                              | 23.5                                 | 23.5                                 | 23.5                                    |
| Depth          | 21                                   | 21                                      | 21                                | 21                                   | 21                                   | 21                                      |
| Height         | 32.5                                 | 32.5                                    | 32.5                              | 32.5                                 | 32.5                                 | 32.5                                    |
| Seat Width     | 18                                   | 18                                      | 18                                | 18                                   | 22                                   | 22                                      |
| Seat Depth     | 17                                   | 17                                      | 17                                | 17                                   | 17                                   | 17                                      |
| Seat Height    | 18                                   | 18                                      | 18                                | 18                                   | 18                                   | 18                                      |
| Arm Height     | -                                    | _                                       | 26.5                              | 26.5                                 | _                                    | =                                       |
| COM Yard Back  | 0.5                                  | =                                       | 0.5                               | =                                    | 0.75                                 | =                                       |
| COM Yard Seat  | 0.5                                  | 0.5                                     | 0.5                               | 0.5                                  | 0.75                                 | 0.75                                    |
| Ship Weight    | 16 lbs                               | 16 lbs                                  | 18 lbs                            | 18 lbs                               | 22 lbs                               | 22 lbs                                  |
| Weight Rating* | 500 lbs                              | 500 lbs                                 | 500 lbs                           | 500 lbs                              | 500 lbs                              | 500 lbs                                 |

T +1 877 395 2623 F +1 877 395 6270 E sales@stancehealthcare.com **stancehealthcare.com** 

|               | <b>SFAC-181817</b><br>18 x 18 Square Table | QUTFR2017<br>Round Table | QUTF181817<br>Square Table | SA900B Accent Chair Dolly Standard (stacks 10) | SA901B<br>Accent Chair Dolly<br>Mid (stacks 6) | SA902B<br>Accent Chair Dolly<br>Bariatric (stacks 6) |
|---------------|--------------------------------------------|--------------------------|----------------------------|------------------------------------------------|------------------------------------------------|------------------------------------------------------|
| Width         | 18                                         | 20                       | 18                         | 20.75                                          | 24.75                                          | 30.75                                                |
| Depth         | 18                                         | 20                       | 18                         | 30                                             | 30                                             | 30                                                   |
| Height        | 17                                         | 17                       | 17                         | 40.5                                           | 40.5                                           | 40.5                                                 |
| Seat Height   | -                                          | _                        | -                          | <del>-</del>                                   | -                                              | -                                                    |
| Seat Width    | =                                          | =                        | =                          | =                                              | =                                              | =                                                    |
| Arm Height    | =                                          | _                        | =                          | =                                              | -                                              | _                                                    |
| COM Yard Back | <del>-</del>                               | _                        | =                          | <del>-</del>                                   | =                                              | _                                                    |
| COM Yard Seat | =                                          | _                        | =                          | =                                              | -                                              | _                                                    |
| Ship Weight   | 15 lbs                                     | 14 lbs                   | 13 lbs                     | -                                              | -                                              | -                                                    |