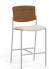

- · Fully-welded frame is constructed of 14-gauge, 7/8" tubular powder coated steel
- Contoured seat and back panels are constructed of laminated, high density hardwood veneers using an RF process and a UF resin with low off-gas emissions
- $\cdot$  Foam contains environmentally-friendly bio-based materials, and is California TB117-2013 compliant
- $\cdot\,$  Molded chair arms are constructed of 33% glass filled nylon
- Chair feet are plastic injection molded glides in a clear material to minimize floor marking

## FEATURES -

- Fully welded design ensures long-term structural integrity
- · Clear glides are non-marring to protect floors
- Curved back and waterfall seat provide enhanced comfort
- $\cdot\,$  Double-stitch method increases durability of seams
- · Upholstered or wood back
- · Back mounting brackets are concealed

## OPTIONS -

- · Custom finishes
- · Contrasting fabrics
- · Ganging clip
- · Wall-saver frame design
- · Chair Dolly (stacks 10 chairs high)
- · Moisture barrier

|                | SA500<br>18" Stacking Chair, armless | SA500-WB<br>18" Stacking Chair, armless | SA510<br>18" Stacking Chair, arms | SA510-WB<br>18" Stacking Chair, arms | SA550<br>22" Stacking Chair, armless | SA550-WB<br>22" Stacking Chair, armless |
|----------------|--------------------------------------|-----------------------------------------|-----------------------------------|--------------------------------------|--------------------------------------|-----------------------------------------|
| Width          | 20                                   | 20                                      | 23.5                              | 23.5                                 | 23.5                                 | 23.5                                    |
| Depth          | 21                                   | 21                                      | 21                                | 21                                   | 21                                   | 21                                      |
| Height         | 32.5                                 | 32.5                                    | 32.5                              | 32.5                                 | 32.5                                 | 32.5                                    |
| Seat Width     | 18                                   | 18                                      | 18                                | 18                                   | 22                                   | 22                                      |
| Seat Depth     | 17                                   | 17                                      | 17                                | 17                                   | 17                                   | 17                                      |
| Seat Height    | 18                                   | 18                                      | 18                                | 18                                   | 18                                   | 18                                      |
| Arm Height     | -                                    | _                                       | 26.5                              | 26.5                                 | _                                    | =                                       |
| COM Yard Back  | 0.5                                  | =                                       | 0.5                               | =                                    | 0.75                                 | =                                       |
| COM Yard Seat  | 0.5                                  | 0.5                                     | 0.5                               | 0.5                                  | 0.75                                 | 0.75                                    |
| Ship Weight    | 16 lbs                               | 16 lbs                                  | 18 lbs                            | 18 lbs                               | 22 lbs                               | 22 lbs                                  |
| Weight Rating* | 500 lbs                              | 500 lbs                                 | 500 lbs                           | 500 lbs                              | 500 lbs                              | 500 lbs                                 |