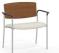

- · Fully-welded frame is constructed of 14-gauge, 7/8" tubular powder coated steel
- Contoured seat and back panels are constructed of laminated, high density hardwood veneers using an RF process and a UF resin with low off-gas emissions
- $\cdot$  Foam contains environmentally-friendly bio-based materials, and is California TB117-2013 compliant
- $\cdot\,$  Molded chair arms are constructed of 33% glass filled nylon
- Chair feet are plastic injection molded glides in a clear material to minimize floor marking

## FEATURES -

- Fully welded design ensures long-term structural integrity
- · Clear glides are non-marring to protect floors
- Curved back and waterfall seat provide enhanced comfort
- $\cdot\,$  Double-stitch method increases durability of seams
- · Upholstered or wood back
- · Back mounting brackets are concealed