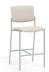

- · Fully-welded frame is constructed of 14-gauge, 7/8" tubular powder coated steel
- Contoured seat and back panels are constructed of laminated, high density hardwood veneers using an RF process and a UF resin with low off-gas emissions
- $\cdot$  Foam contains environmentally-friendly bio-based materials, and is California TB117-2013 compliant
- $\cdot\,$  Molded chair arms are constructed of 33% glass filled nylon
- Chair feet are plastic injection molded glides in a clear material to minimize floor marking

## FEATURES -

- Fully welded design ensures long-term structural integrity
- · Clear glides are non-marring to protect floors
- Curved back and waterfall seat provide enhanced comfort
- $\cdot\,$  Double-stitch method increases durability of seams
- · Upholstered or wood back
- · Back mounting brackets are concealed

## OPTIONS -

- · Custom finishes
- · Contrasting fabrics
- · Ganging clip
- · Wall-saver frame design
- · Chair Dolly (stacks 10 chairs high)
- · Moisture barrier

|                | SA500<br>18" Stacking Chair, armless | SA500-WB<br>18" Stacking Chair, armless | SA510<br>18" Stacking Chair, arms | SA510-WB<br>18" Stacking Chair, arms | SA550<br>22" Stacking Chair, armless | SA550-WB<br>22" Stacking Chair, armless |
|----------------|--------------------------------------|-----------------------------------------|-----------------------------------|--------------------------------------|--------------------------------------|-----------------------------------------|
| Width          | 20                                   | 20                                      | 23.5                              | 23.5                                 | 23.5                                 | 23.5                                    |
| Depth          | 21                                   | 21                                      | 21                                | 21                                   | 21                                   | 21                                      |
| Height         | 32.5                                 | 32.5                                    | 32.5                              | 32.5                                 | 32.5                                 | 32.5                                    |
| Seat Width     | 18                                   | 18                                      | 18                                | 18                                   | 22                                   | 22                                      |
| Seat Depth     | 17                                   | 17                                      | 17                                | 17                                   | 17                                   | 17                                      |
| Seat Height    | 18                                   | 18                                      | 18                                | 18                                   | 18                                   | 18                                      |
| Arm Height     | -                                    | _                                       | 26.5                              | 26.5                                 | _                                    | =                                       |
| COM Yard Back  | 0.5                                  | =                                       | 0.5                               | =                                    | 0.75                                 | =                                       |
| COM Yard Seat  | 0.5                                  | 0.5                                     | 0.5                               | 0.5                                  | 0.75                                 | 0.75                                    |
| Ship Weight    | 16 lbs                               | 16 lbs                                  | 18 lbs                            | 18 lbs                               | 22 lbs                               | 22 lbs                                  |
| Weight Rating* | 500 lbs                              | 500 lbs                                 | 500 lbs                           | 500 lbs                              | 500 lbs                              | 500 lbs                                 |