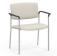

## FEATURES -

- Fully welded design ensures long-term structural integrity
- · Clear glides are non-marring to protect floors
- Curved back and waterfall seat provide enhanced comfort
- $\cdot\,$  Double-stitch method increases durability of seams
- · Upholstered or wood back
- · Back mounting brackets are concealed