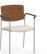

- · Fully-welded frame is constructed of 14-gauge, 7/8" tubular powder coated steel
- Contoured seat and back panels are constructed of laminated, high density hardwood veneers using an RF process and a UF resin with low off-gas emissions
- $\cdot$  Foam contains environmentally-friendly bio-based materials, and is California TB117-2013 compliant
- $\cdot\,$  Molded chair arms are constructed of 33% glass filled nylon
- Chair feet are plastic injection molded glides in a clear material to minimize floor marking

## FEATURES -

- Fully welded design ensures long-term structural integrity
- · Clear glides are non-marring to protect floors
- Curved back and waterfall seat provide enhanced comfort
- $\cdot\,$  Double-stitch method increases durability of seams
- · Upholstered or wood back
- · Back mounting brackets are concealed