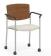

- · Fully-welded frame is constructed of 14-gauge, 7/8" tubular powder coated steel
- Contoured seat and back panels are constructed of laminated, high density hardwood veneers using an RF process and a UF resin with low off-gas emissions
- $\cdot$  Foam contains environmentally-friendly bio-based materials, and is California TB117-2013 compliant
- $\cdot\,$  Molded chair arms are constructed of 33% glass filled nylon
- Chair feet are plastic injection molded glides in a clear material to minimize floor marking

## FEATURES -

- Fully welded design ensures long-term structural integrity
- · Clear glides are non-marring to protect floors
- Curved back and waterfall seat provide enhanced comfort
- $\cdot\,$  Double-stitch method increases durability of seams
- · Upholstered or wood back
- · Back mounting brackets are concealed