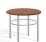

T +1 877 395 2623 F +1 877 395 6270 E sales@stancehealthcare.com **stancehealthcare.com** 

|               | <b>SFAC-181817</b><br>18 x 18 Square Table | QUTFR2017<br>Round Table | QUTF181817<br>Square Table | SA900B Accent Chair Dolly Standard (stacks 10) | SA901B<br>Accent Chair Dolly<br>Mid (stacks 6) | SA902B<br>Accent Chair Dolly<br>Bariatric (stacks 6) |
|---------------|--------------------------------------------|--------------------------|----------------------------|------------------------------------------------|------------------------------------------------|------------------------------------------------------|
| Width         | 18                                         | 20                       | 18                         | 20.75                                          | 24.75                                          | 30.75                                                |
| Depth         | 18                                         | 20                       | 18                         | 30                                             | 30                                             | 30                                                   |
| Height        | 17                                         | 17                       | 17                         | 40.5                                           | 40.5                                           | 40.5                                                 |
| Seat Height   | -                                          | _                        | -                          | <del>-</del>                                   | -                                              | -                                                    |
| Seat Width    | =                                          | =                        | =                          | =                                              | =                                              | =                                                    |
| Arm Height    | =                                          | _                        | =                          | =                                              | -                                              | _                                                    |
| COM Yard Back | <del>-</del>                               | _                        | =                          | <del>-</del>                                   | =                                              | _                                                    |
| COM Yard Seat | =                                          | _                        | =                          | =                                              | -                                              | _                                                    |
| Ship Weight   | 15 lbs                                     | 14 lbs                   | 13 lbs                     | -                                              | -                                              | -                                                    |