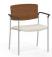

## FEATURES -

- Fully welded design ensures long-term structural integrity
- · Clear glides are non-marring to protect floors
- Curved back and waterfall seat provide enhanced comfort
- $\cdot\,$  Double-stitch method increases durability of seams
- · Upholstered or wood back
- · Back mounting brackets are concealed