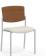

- · Fully-welded frame is constructed of 14-gauge, 7/8" tubular powder coated steel
- Contoured seat and back panels are constructed of laminated, high density hardwood veneers using an RF process and a UF resin with low off-gas emissions
- $\cdot$  Foam contains environmentally-friendly bio-based materials, and is California TB117-2013 compliant
- $\cdot\,$  Molded chair arms are constructed of 33% glass filled nylon
- Chair feet are plastic injection molded glides in a clear material to minimize floor marking

## FEATURES -

- Fully welded design ensures long-term structural integrity
- · Clear glides are non-marring to protect floors
- Curved back and waterfall seat provide enhanced comfort
- $\cdot\,$  Double-stitch method increases durability of seams
- · Upholstered or wood back
- · Back mounting brackets are concealed