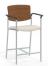

- · Fully-welded frame is constructed of 14-gauge, 7/8" tubular powder coated steel
- Contoured seat and back panels are constructed of laminated, high density hardwood veneers using an RF process and a UF resin with low off-gas emissions
- $\cdot$  Foam contains environmentally-friendly bio-based materials, and is California TB117-2013 compliant
- $\cdot\,$  Molded chair arms are constructed of 33% glass filled nylon
- Chair feet are plastic injection molded glides in a clear material to minimize floor marking

## FEATURES -

- Fully welded design ensures long-term structural integrity
- · Clear glides are non-marring to protect floors
- Curved back and waterfall seat provide enhanced comfort
- $\cdot\,$  Double-stitch method increases durability of seams
- · Upholstered or wood back
- · Back mounting brackets are concealed

## OPTIONS -

- · Custom finishes
- · Contrasting fabrics
- · Ganging clip
- · Wall-saver frame design
- · Chair Dolly (stacks 10 chairs high)
- · Moisture barrier

|                | SA500<br>18" Stacking Chair, armless | SA500-WB<br>18" Stacking Chair, armless | SA510<br>18" Stacking Chair, arms | SA510-WB<br>18" Stacking Chair, arms | SA550<br>22" Stacking Chair, armless | SA550-WB<br>22" Stacking Chair, armless |
|----------------|--------------------------------------|-----------------------------------------|-----------------------------------|--------------------------------------|--------------------------------------|-----------------------------------------|
| Width          | 20                                   | 20                                      | 23.5                              | 23.5                                 | 23.5                                 | 23.5                                    |
| Depth          | 21                                   | 21                                      | 21                                | 21                                   | 21                                   | 21                                      |
| Height         | 32.5                                 | 32.5                                    | 32.5                              | 32.5                                 | 32.5                                 | 32.5                                    |
| Seat Width     | 18                                   | 18                                      | 18                                | 18                                   | 22                                   | 22                                      |
| Seat Depth     | 17                                   | 17                                      | 17                                | 17                                   | 17                                   | 17                                      |
| Seat Height    | 18                                   | 18                                      | 18                                | 18                                   | 18                                   | 18                                      |
| Arm Height     | -                                    | _                                       | 26.5                              | 26.5                                 | _                                    | =                                       |
| COM Yard Back  | 0.5                                  | =                                       | 0.5                               | =                                    | 0.75                                 | =                                       |
| COM Yard Seat  | 0.5                                  | 0.5                                     | 0.5                               | 0.5                                  | 0.75                                 | 0.75                                    |
| Ship Weight    | 16 lbs                               | 16 lbs                                  | 18 lbs                            | 18 lbs                               | 22 lbs                               | 22 lbs                                  |
| Weight Rating* | 500 lbs                              | 500 lbs                                 | 500 lbs                           | 500 lbs                              | 500 lbs                              | 500 lbs                                 |