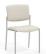

- · Fully-welded frame is constructed of 14-gauge, 7/8" tubular powder coated steel
- Contoured seat and back panels are constructed of laminated, high density hardwood veneers using an RF process and a UF resin with low off-gas emissions
- $\cdot$  Foam contains environmentally-friendly bio-based materials, and is California TB117-2013 compliant
- $\cdot\,$  Molded chair arms are constructed of 33% glass filled nylon
- Chair feet are plastic injection molded glides in a clear material to minimize floor marking

## FEATURES -

- Fully welded design ensures long-term structural integrity
- · Clear glides are non-marring to protect floors
- Curved back and waterfall seat provide enhanced comfort
- $\cdot\,$  Double-stitch method increases durability of seams
- · Upholstered or wood back
- · Back mounting brackets are concealed