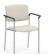

- · Fully-welded frame is constructed of 14-gauge, 7/8" tubular powder coated steel
- Contoured seat and back panels are constructed of laminated, high density hardwood veneers using an RF process and a UF resin with low off-gas emissions
- $\cdot$  Foam contains environmentally-friendly bio-based materials, and is California TB117-2013 compliant
- $\cdot\,$  Molded chair arms are constructed of 33% glass filled nylon
- Chair feet are plastic injection molded glides in a clear material to minimize floor marking

## FEATURES -

- Fully welded design ensures long-term structural integrity
- · Clear glides are non-marring to protect floors
- Curved back and waterfall seat provide enhanced comfort
- $\cdot\,$  Double-stitch method increases durability of seams
- · Upholstered or wood back
- · Back mounting brackets are concealed