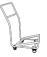

## OPTIONS -

- · Custom finishes
- · Contrasting fabrics
- · Ganging clip
- · Wall-saver frame design
- · Chair Dolly (stacks 10 chairs high)
- · Moisture barrier

|                | SA500<br>18" Stacking Chair, armless | SA500-WB<br>18" Stacking Chair, armless | SA510<br>18" Stacking Chair, arms | SA510-WB<br>18" Stacking Chair, arms | SA550<br>22" Stacking Chair, armless | SA550-WB<br>22" Stacking Chair, armless |
|----------------|--------------------------------------|-----------------------------------------|-----------------------------------|--------------------------------------|--------------------------------------|-----------------------------------------|
| Width          | 20                                   | 20                                      | 23.5                              | 23.5                                 | 23.5                                 | 23.5                                    |
| Depth          | 21                                   | 21                                      | 21                                | 21                                   | 21                                   | 21                                      |
| Height         | 32.5                                 | 32.5                                    | 32.5                              | 32.5                                 | 32.5                                 | 32.5                                    |
| Seat Width     | 18                                   | 18                                      | 18                                | 18                                   | 22                                   | 22                                      |
| Seat Depth     | 17                                   | 17                                      | 17                                | 17                                   | 17                                   | 17                                      |
| Seat Height    | 18                                   | 18                                      | 18                                | 18                                   | 18                                   | 18                                      |
| Arm Height     | -                                    | _                                       | 26.5                              | 26.5                                 | _                                    | =                                       |
| COM Yard Back  | 0.5                                  | =                                       | 0.5                               | =                                    | 0.75                                 | =                                       |
| COM Yard Seat  | 0.5                                  | 0.5                                     | 0.5                               | 0.5                                  | 0.75                                 | 0.75                                    |
| Ship Weight    | 16 lbs                               | 16 lbs                                  | 18 lbs                            | 18 lbs                               | 22 lbs                               | 22 lbs                                  |
| Weight Rating* | 500 lbs                              | 500 lbs                                 | 500 lbs                           | 500 lbs                              | 500 lbs                              | 500 lbs                                 |

T +1 877 395 2623 F +1 877 395 6270 E sales@stancehealthcare.com **stancehealthcare.com** 

|               | <b>SFAC-181817</b><br>18 x 18 Square Table | QUTFR2017<br>Round Table | QUTF181817<br>Square Table | SA900B Accent Chair Dolly Standard (stacks 10) | SA901B<br>Accent Chair Dolly<br>Mid (stacks 6) | SA902B<br>Accent Chair Dolly<br>Bariatric (stacks 6) |
|---------------|--------------------------------------------|--------------------------|----------------------------|------------------------------------------------|------------------------------------------------|------------------------------------------------------|
| Width         | 18                                         | 20                       | 18                         | 20.75                                          | 24.75                                          | 30.75                                                |
| Depth         | 18                                         | 20                       | 18                         | 30                                             | 30                                             | 30                                                   |
| Height        | 17                                         | 17                       | 17                         | 40.5                                           | 40.5                                           | 40.5                                                 |
| Seat Height   | -                                          | _                        | -                          | <del>-</del>                                   | -                                              | -                                                    |
| Seat Width    | =                                          | =                        | =                          | =                                              | =                                              | =                                                    |
| Arm Height    | =                                          | _                        | =                          | =                                              | -                                              | _                                                    |
| COM Yard Back | <del>-</del>                               | _                        | =                          | <del>-</del>                                   | =                                              | _                                                    |
| COM Yard Seat | =                                          | _                        | =                          | =                                              | -                                              | _                                                    |
| Ship Weight   | 15 lbs                                     | 14 lbs                   | 13 lbs                     | -                                              | -                                              | -                                                    |