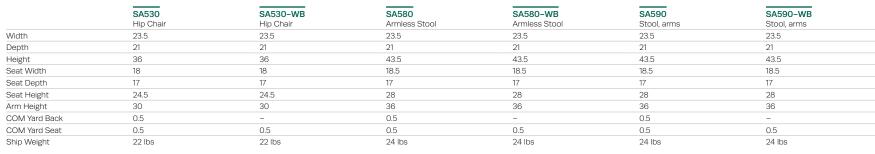

## OPTIONS -

- · Custom finishes
- · Contrasting fabrics
- · Ganging clip
- · Wall-saver frame design
- · Chair Dolly (stacks 10 chairs high)
- · Moisture barrier

|                | SA500<br>18" Stacking Chair, armless | SA500-WB<br>18" Stacking Chair, armless | SA510<br>18" Stacking Chair, arms | SA510-WB<br>18" Stacking Chair, arms | SA550<br>22" Stacking Chair, armless | SA550-WB<br>22" Stacking Chair, armless |
|----------------|--------------------------------------|-----------------------------------------|-----------------------------------|--------------------------------------|--------------------------------------|-----------------------------------------|
| Width          | 20                                   | 20                                      | 23.5                              | 23.5                                 | 23.5                                 | 23.5                                    |
| Depth          | 21                                   | 21                                      | 21                                | 21                                   | 21                                   | 21                                      |
| Height         | 32.5                                 | 32.5                                    | 32.5                              | 32.5                                 | 32.5                                 | 32.5                                    |
| Seat Width     | 18                                   | 18                                      | 18                                | 18                                   | 22                                   | 22                                      |
| Seat Depth     | 17                                   | 17                                      | 17                                | 17                                   | 17                                   | 17                                      |
| Seat Height    | 18                                   | 18                                      | 18                                | 18                                   | 18                                   | 18                                      |
| Arm Height     | -                                    | _                                       | 26.5                              | 26.5                                 | _                                    | =                                       |
| COM Yard Back  | 0.5                                  | =                                       | 0.5                               | =                                    | 0.75                                 | =                                       |
| COM Yard Seat  | 0.5                                  | 0.5                                     | 0.5                               | 0.5                                  | 0.75                                 | 0.75                                    |
| Ship Weight    | 16 lbs                               | 16 lbs                                  | 18 lbs                            | 18 lbs                               | 22 lbs                               | 22 lbs                                  |
| Weight Rating* | 500 lbs                              | 500 lbs                                 | 500 lbs                           | 500 lbs                              | 500 lbs                              | 500 lbs                                 |

|                | SA560<br>22" Stacking Chair, arms | SA560-WB<br>22" Stacking Chair, arms | SA515<br>Stacking Chair, casters | SA515-WB<br>Stacking Chair, casters | SA520<br>26" Stacking Chair | SA520-WB<br>26" Stacking Chair |
|----------------|-----------------------------------|--------------------------------------|----------------------------------|-------------------------------------|-----------------------------|--------------------------------|
| Width          | 27                                | 27                                   | 23.5                             | 23.5                                | 32                          | 32                             |
| Depth          | 21                                | 21                                   | 21                               | 21                                  | 21                          | 21                             |
| Height         | 32.5                              | 32.5                                 | 32.5                             | 32.5                                | 32.5                        | 32.5                           |
| Seat Width     | 22                                | 22                                   | 18                               | 18                                  | 26                          | 26                             |
| Seat Depth     | 17                                | 17                                   | 17                               | 17                                  | 17                          | 17                             |
| Seat Height    | 18                                | 18                                   | 18                               | 18                                  | 18                          | 18                             |
| Arm Height     | 26.5                              | 26.5                                 | 26.5                             | 26.5                                | 26.5                        | 26.5                           |
| COM Yard Back  | 0.75                              | _                                    | 0.5                              | _                                   | 1                           | _                              |
| COM Yard Seat  | 0.75                              | 0.75                                 | 0.5                              | 0.5                                 | 1                           | 1                              |
| Ship Weight    | 24 lbs                            | 24 lbs                               | 18 lbs                           | 18 lbs                              | 28 lbs                      | 28 lbs                         |
| Weight Rating* | 500 lbs                           | 500 lbs                              | _                                | _                                   | 500 lbs                     | 500 lbs                        |