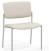

## FEATURES -

- Fully welded design ensures long-term structural integrity
- · Clear glides are non-marring to protect floors
- Curved back and waterfall seat provide enhanced comfort
- $\cdot\,$  Double-stitch method increases durability of seams
- · Upholstered or wood back
- · Back mounting brackets are concealed