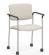

- · Fully-welded frame is constructed of 14-gauge, 7/8" tubular powder coated steel
- Contoured seat and back panels are constructed of laminated, high density hardwood veneers using an RF process and a UF resin with low off-gas emissions
- $\cdot$  Foam contains environmentally-friendly bio-based materials, and is California TB117-2013 compliant
- $\cdot\,$  Molded chair arms are constructed of 33% glass filled nylon
- Chair feet are plastic injection molded glides in a clear material to minimize floor marking

## FEATURES -

- Fully welded design ensures long-term structural integrity
- · Clear glides are non-marring to protect floors
- Curved back and waterfall seat provide enhanced comfort
- $\cdot\,$  Double-stitch method increases durability of seams
- · Upholstered or wood back
- · Back mounting brackets are concealed