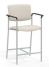

- · Fully-welded frame is constructed of 14-gauge, 7/8" tubular powder coated steel
- Contoured seat and back panels are constructed of laminated, high density hardwood veneers using an RF process and a UF resin with low off-gas emissions
- $\cdot$  Foam contains environmentally-friendly bio-based materials, and is California TB117-2013 compliant
- $\cdot\,$  Molded chair arms are constructed of 33% glass filled nylon
- Chair feet are plastic injection molded glides in a clear material to minimize floor marking

## FEATURES -

- Fully welded design ensures long-term structural integrity
- · Clear glides are non-marring to protect floors
- Curved back and waterfall seat provide enhanced comfort
- $\cdot\,$  Double-stitch method increases durability of seams
- · Upholstered or wood back
- · Back mounting brackets are concealed

## OPTIONS -

- · Custom finishes
- · Contrasting fabrics
- · Ganging clip
- · Wall-saver frame design
- · Chair Dolly (stacks 10 chairs high)
- · Moisture barrier

|                | SA500<br>18" Stacking Chair, armless | SA500-WB<br>18" Stacking Chair, armless | SA510<br>18" Stacking Chair, arms | SA510-WB<br>18" Stacking Chair, arms | SA550<br>22" Stacking Chair, armless | SA550-WB<br>22" Stacking Chair, armless |
|----------------|--------------------------------------|-----------------------------------------|-----------------------------------|--------------------------------------|--------------------------------------|-----------------------------------------|
| Width          | 20                                   | 20                                      | 23.5                              | 23.5                                 | 23.5                                 | 23.5                                    |
| Depth          | 21                                   | 21                                      | 21                                | 21                                   | 21                                   | 21                                      |
| Height         | 32.5                                 | 32.5                                    | 32.5                              | 32.5                                 | 32.5                                 | 32.5                                    |
| Seat Width     | 18                                   | 18                                      | 18                                | 18                                   | 22                                   | 22                                      |
| Seat Depth     | 17                                   | 17                                      | 17                                | 17                                   | 17                                   | 17                                      |
| Seat Height    | 18                                   | 18                                      | 18                                | 18                                   | 18                                   | 18                                      |
| Arm Height     | -                                    | _                                       | 26.5                              | 26.5                                 | _                                    | =                                       |
| COM Yard Back  | 0.5                                  | =                                       | 0.5                               | =                                    | 0.75                                 | =                                       |
| COM Yard Seat  | 0.5                                  | 0.5                                     | 0.5                               | 0.5                                  | 0.75                                 | 0.75                                    |
| Ship Weight    | 16 lbs                               | 16 lbs                                  | 18 lbs                            | 18 lbs                               | 22 lbs                               | 22 lbs                                  |
| Weight Rating* | 500 lbs                              | 500 lbs                                 | 500 lbs                           | 500 lbs                              | 500 lbs                              | 500 lbs                                 |